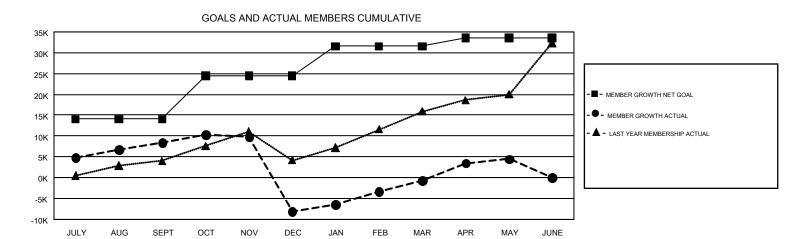

## REPORT DOES NOT INCLUDE CLUBS IN UNDISTRICTED AREAS.

|                       | Club          | )S        |               | Members               |                           |                         |                                              |  |
|-----------------------|---------------|-----------|---------------|-----------------------|---------------------------|-------------------------|----------------------------------------------|--|
| RESULTS FOR 2018-2019 |               |           |               | RESULTS FOR 2018-2019 |                           |                         |                                              |  |
| QUARTER               | NEW CLUB GOAL | NEW CLUBS | DROPPED CLUBS | QUARTER               | MEMBER GROWTH NET<br>GOAL | MEMBER GROWTH<br>ACTUAL | DROPPED MEMBERS ACTUAL (including transfers) |  |
| JULY/AUG/SEPT         | 346           | 413       | 66            | JULY/AUG/SEPT         | 14,055                    | 18,889                  | 9,297                                        |  |
| OCT/NOV/DEC           | 195           | 145       | 434           | OCT/NOV/DEC           | 10,376                    | 10,391                  | 26,142                                       |  |
| JAN/FEB/MAR           | 138           | 185       | 75            | JAN/FEB/MAR           | 7,106                     | 16,040                  | 5,516                                        |  |
| APR/MAY/JUNE          | 98            | 99        | 12            | APR/MAY/JUNE          | 2,012                     | 13,763                  | 7,520                                        |  |

## GOALS AND ACTUAL NEW CLUBS CUMULATIVE

| DROPPED CLUBS: 587  DROPPED MEMBERS                          |        | 5,925 CLUBS OF 10,514 ADDED 1 OR<br>MORE NEW MEMBERS | GENDER DISTRIBUTION  MALE 270,394 (73.77%)  FEMALE 96,137 (26.23%) |  |         |
|--------------------------------------------------------------|--------|------------------------------------------------------|--------------------------------------------------------------------|--|---------|
| DECEASED                                                     | 783    | CLICK HERE FOR CUMULATIVE                            | TOTAL FAMILY UNIT MEMBERS                                          |  | 164,788 |
| CLUB CANCELLED         14,428           OTHER         33,261 |        | MEMBERSHIP DATA                                      | FAMILY MEMBERS PAYING HALF                                         |  | 98,856  |
|                                                              |        |                                                      |                                                                    |  |         |
| TOTAL                                                        | 48,472 |                                                      | DUES                                                               |  |         |