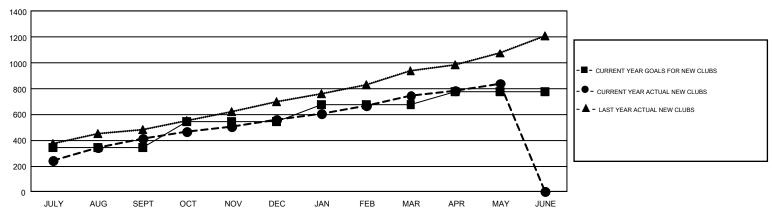

## REPORT DOES NOT INCLUDE CLUBS IN UNDISTRICTED AREAS.

|                       | Club          | )S        |               | Members               |                           |                         |                                              |  |
|-----------------------|---------------|-----------|---------------|-----------------------|---------------------------|-------------------------|----------------------------------------------|--|
| RESULTS FOR 2018-2019 |               |           |               | RESULTS FOR 2018-2019 |                           |                         |                                              |  |
| QUARTER               | NEW CLUB GOAL | NEW CLUBS | DROPPED CLUBS | QUARTER               | MEMBER GROWTH NET<br>GOAL | MEMBER GROWTH<br>ACTUAL | DROPPED MEMBERS ACTUAL (including transfers) |  |
| JULY/AUG/SEPT         | 346           | 413       | 66            | JULY/AUG/SEPT         | 14,055                    | 18,889                  | 9,297                                        |  |
| OCT/NOV/DEC           | 195           | 145       | 434           | OCT/NOV/DEC           | 10,376                    | 10,391                  | 26,142                                       |  |
| JAN/FEB/MAR           | 138           | 185       | 75            | JAN/FEB/MAR           | 7,106                     | 16,040                  | 5,516                                        |  |
| APR/MAY/JUNE          | 98            | 99        | 12            | APR/MAY/JUNE          | 2,012                     | 13,763                  | 7,520                                        |  |

## GOALS AND ACTUAL NEW CLUBS CUMULATIVE

| DROPPED CLUBS: 587  DROPPED MEMBERS                          |        | 5,925 CLUBS OF 10,514 ADDED 1 OR<br>MORE NEW MEMBERS | GENDER DISTRIBUTION  MALE 270,394 (73.77%)  FEMALE 96,137 (26.23%) |  |         |
|--------------------------------------------------------------|--------|------------------------------------------------------|--------------------------------------------------------------------|--|---------|
| DECEASED                                                     | 783    | CLICK HERE FOR CUMULATIVE                            | TOTAL FAMILY UNIT MEMBERS                                          |  | 164,788 |
| CLUB CANCELLED         14,428           OTHER         33,261 |        | MEMBERSHIP DATA                                      | FAMILY MEMBERS PAYING HALF                                         |  | 98,856  |
|                                                              |        |                                                      |                                                                    |  |         |
| TOTAL                                                        | 48,472 |                                                      | DUES                                                               |  |         |